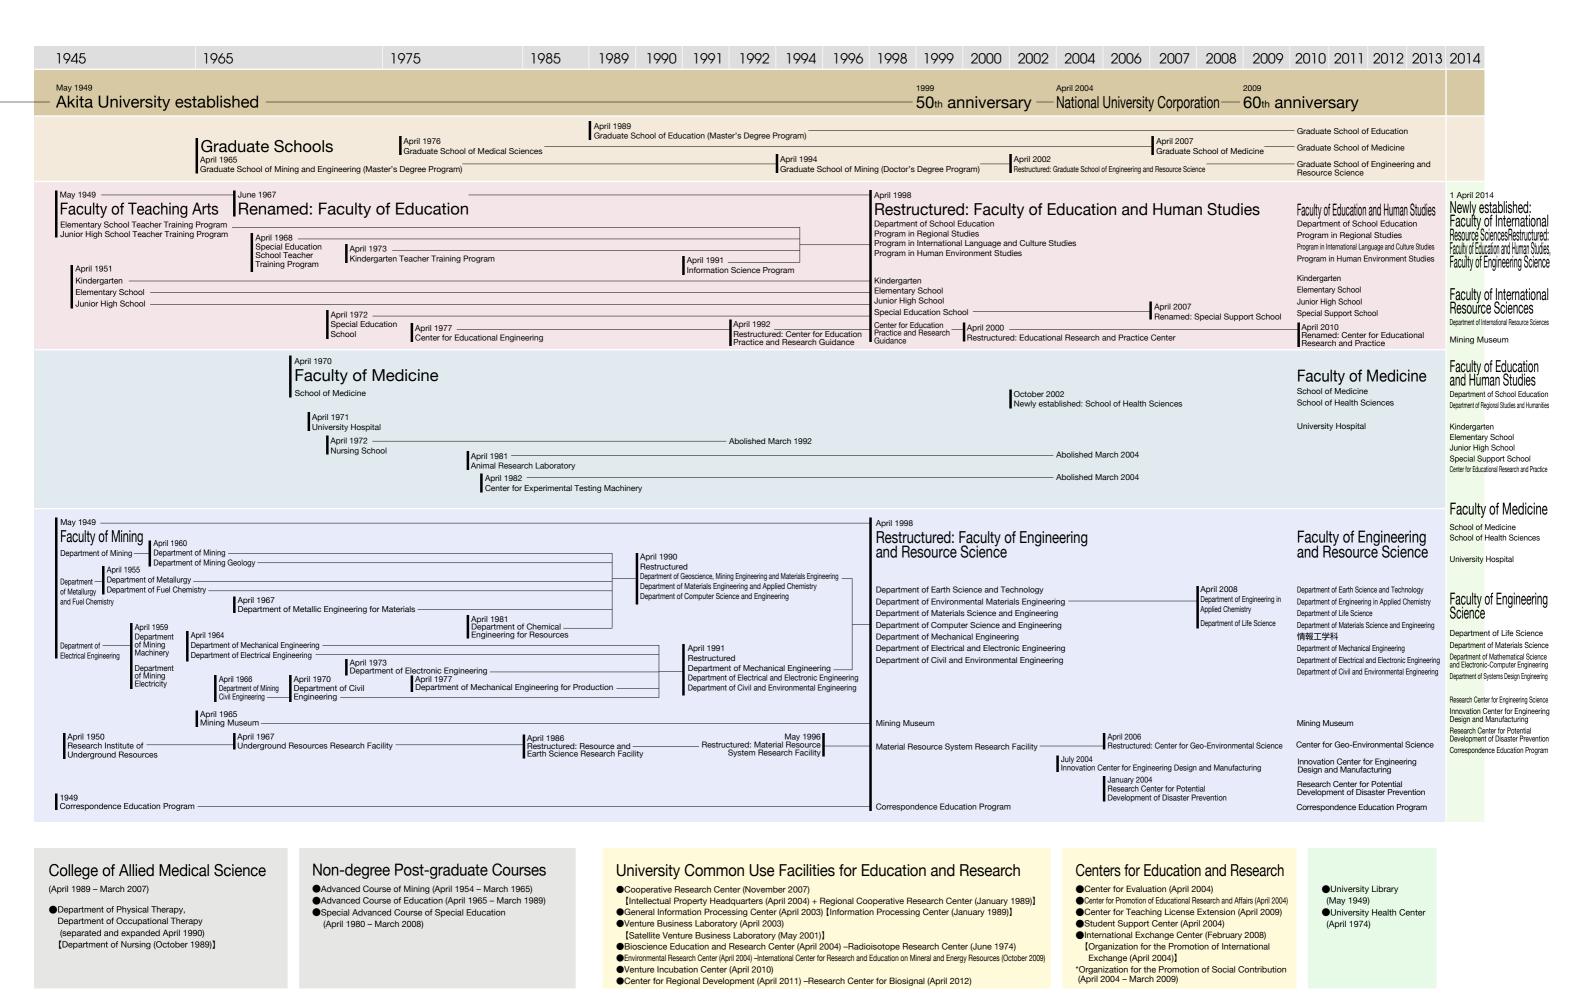

September 1873
Akita Denshu School

May 1874
Akita Taihei School

April 1878
Akita Prefecture Normal School

December 1878
Akita Normal School

May 1880
Akita Women's
Normal School

August 1886
Akita Prefecture Jinjyo Normal School

April 1898
Akita Prefecture Normal School

April 1909
Akita Prefecture Women's
Normal School

April 1943
Akita Normal School (National)

March 1910
Akita Mining College

April 1944 Akita Youth Normal School (National)

April 1935

Akita Prefectural Youth School Teacher Training School

> Akita Prefectural Technical Continuation School Teacher Training School

March 1924