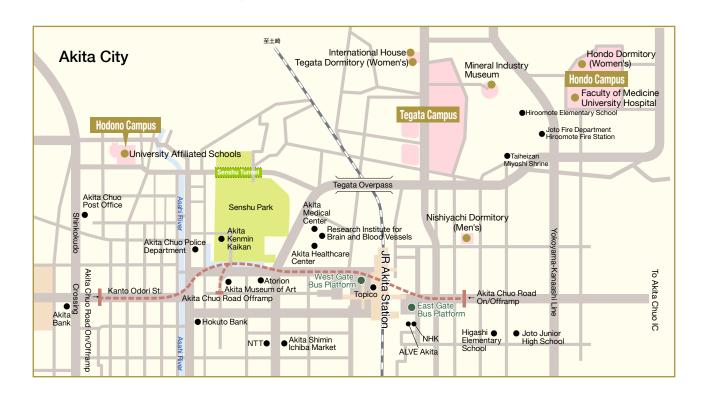

| (From Akita Station to Akita University) As of April 2014 |                                                             |                                    |                                        |  |  |  |
|-----------------------------------------------------------|-------------------------------------------------------------|------------------------------------|----------------------------------------|--|--|--|
| Destination                                               | Bus Route (Akita Chuoukoutsu)                               | Akita Station<br>Platform Location | Final Bus Stop (Travel Time)           |  |  |  |
| Tegata                                                    | Daigaku Byoin Line via Tegatayama                           | West Gate ①                        | Akita Daigaku-mae(Approx. 6 min.)      |  |  |  |
| Campus                                                    | Approx. 15 min. on foot from the East Gate of Akita Station |                                    |                                        |  |  |  |
|                                                           | Taihei Line                                                 |                                    |                                        |  |  |  |
|                                                           | Akanuma Line                                                | West Gate ①                        | Daigaku Byoin-mae<br>(Approx. 15 min.) |  |  |  |
| Hondo                                                     | Matsuzaki Danchi Line                                       |                                    |                                        |  |  |  |
| Campus                                                    | Daigaku Byoin Line via Tegatayama                           | West Gate ①                        |                                        |  |  |  |
|                                                           | Eki Higashi Line                                            | East Gate ①                        |                                        |  |  |  |
|                                                           | Akanuma Line                                                | East Gate ②                        |                                        |  |  |  |
|                                                           | Kanda Asahino Line                                          |                                    | Haranomachi<br>(Approx. 10 min.)       |  |  |  |
| Hodono<br>Campus                                          | Kanda Tsuchizaki Line                                       | West Gate 10                       |                                        |  |  |  |
|                                                           | Soegawa Line                                                |                                    |                                        |  |  |  |