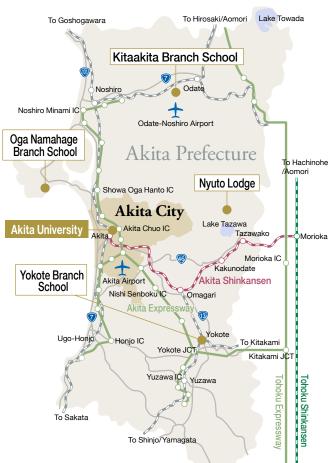

## Access

|                                             | (To Akita) As of April 20                             |                                                                               |  |  |  |
|---------------------------------------------|-------------------------------------------------------|-------------------------------------------------------------------------------|--|--|--|
|                                             | From Tokyo                                            | Haneda Airport to Akita Airport (1 hr. 5 min.)                                |  |  |  |
|                                             |                                                       | Haneda Airport to Akita Airport (1 hr. 5 min.)                                |  |  |  |
|                                             | From Nagoya                                           | Chubu International Airport to Akita Airport (Approx. 1 hr. 20 min.)          |  |  |  |
| From Osaka Osaka International Airport (Ita |                                                       | Osaka International Airport (Itami) to Akita Airport (Approx. 1 hr. 30 min.)  |  |  |  |
|                                             | From Sapporo                                          | New Chitose Airport to Akita Airport (Approx. 1 hr. 15 min.)                  |  |  |  |
|                                             | Airport Bus from<br>Akita Airport to<br>Akita Station | Akita Airport to Akita Station West Gate (Approx 35 min.)                     |  |  |  |
|                                             |                                                       | Akita Airport to Akita Station East Gate (Approx 30 min.) *Runs only once/day |  |  |  |