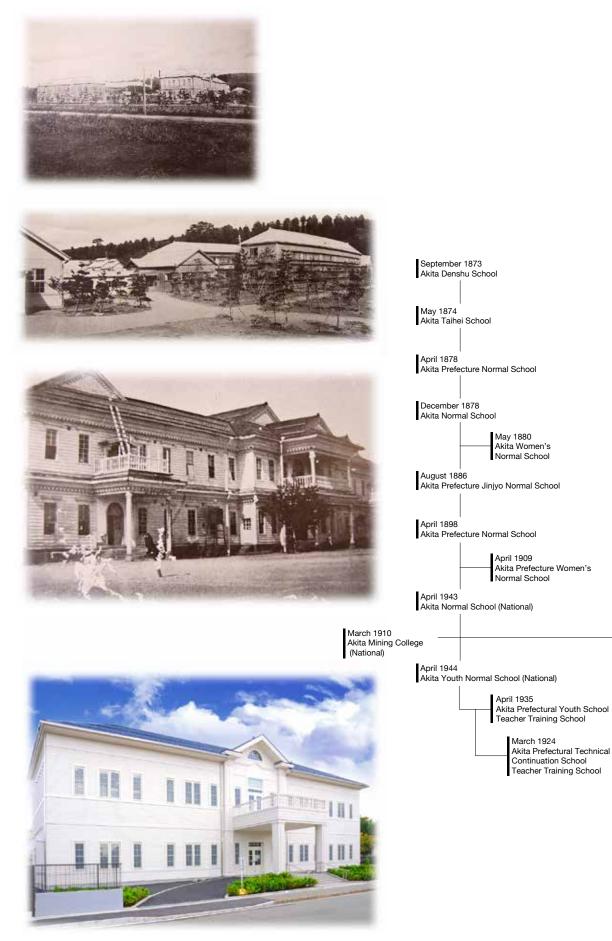

### 100th Anniversary Hall (Constructed October 2012)

Built to commemorate the 100th anniversary of the founding of the Faculty of Engineering Resources Its exterior inherits the Akita Mining College building, the predecessor to Akita University

| Image: Second Procession     Image: Second Procession     Part 1981     Part 2022       Image: Second Procession     Part 1981     Part 1981     Part 1980       Image: Second Procession     Part 1981     Part 1981     Part 1981       Image: Second Procession     Part 1981     Part 1981     Part 1981       Image: Second Procession     Part 1981     Part 1981     Part 1981       Image: Second Procession     Part 1981     Part 1981     Part 1981       Image: Second Procession     Part 1982     Part 1981     Part 1982       Image: Second Processi