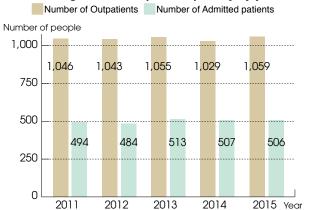

| Total                            | 184,601                        | 506                 | 257,243                              | 1,059 |

## (Average number of patients per day by year)



## **(Central Examination Facilities)**

- Central Testing department
   Central Surgery department
   Central Radiology department
   Central Materials
  department
   Intensive Care Unit
   Emergency department
   Transfusion department
   Rehabilitation department Therapy department •Central Medical History department Perinatal Maternal and Child Center Pathology department Comprehensive Exam department

  Clinical Research Promotion and Support Center

  Engineering Center Transplant Testing Center Center

  for Medical Education and Training Center Support Center for Doctors Endoscopy/Ultrasound Center
   Genetic Medicine e-indoscopy/Ultrasound Center Genetic Medicine
  department Oncology Information Center Center for
  Community Healthcare Patient Support, Center for Cancer
  Pati