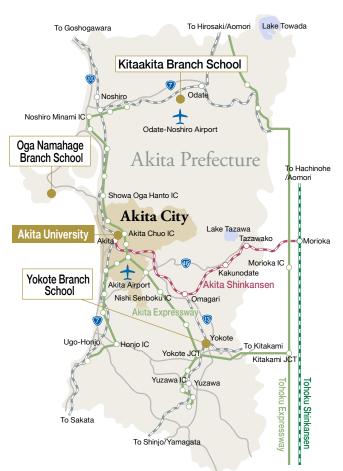

## Access

| ⟨To Akita⟩ As of April 201                            |                                                                               |  |
|-------------------------------------------------------|-------------------------------------------------------------------------------|--|
| From Tokyo                                            | Haneda Airport to Akita Airport (1 hr. 5 min.)                                |  |
|                                                       | Haneda Airport to Akita Airport (1 hr. 5 min.)                                |  |
| From Nagoya                                           | Chubu International Airport to Akita Airport (Approx. 1 hr. 20 min.)          |  |
| From Osaka                                            | Osaka International Airport (Itami) to Akita Airport (Approx. 1 hr. 30 min.)  |  |
| From Sapporo                                          | New Chitose Airport to Akita Airport (Approx. 1 hr. 15 min.)                  |  |
| Airport Bus from<br>Akita Airport to<br>Akita Station | Akita Airport to Akita Station West Gate (Approx 35 min.)                     |  |
|                                                       | Akita Airport to Akita Station East Gate (Approx 30 min.) *Runs only once/day |  |