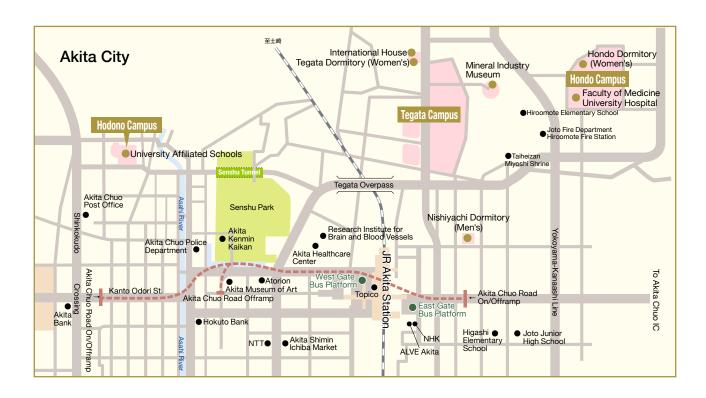

Althoration to Althorated

| (From Akita Station to Akita University) As of April 2010   |                                                                                                                                                                                                                                                         |                                                                                                                                                                                                                                                                                                                           |  |
|-------------------------------------------------------------|---------------------------------------------------------------------------------------------------------------------------------------------------------------------------------------------------------------------------------------------------------|---------------------------------------------------------------------------------------------------------------------------------------------------------------------------------------------------------------------------------------------------------------------------------------------------------------------------|--|
| Bus Route (Akita Chuoukoutsu)                               | Akita Station<br>Platform Location                                                                                                                                                                                                                      | Final Bus Stop (Travel Time)                                                                                                                                                                                                                                                                                              |  |
| Daigaku Byoin Line via Tegatayama                           | West Gate ①                                                                                                                                                                                                                                             | Akita Daigaku-mae(Approx. 6 min.)                                                                                                                                                                                                                                                                                         |  |
| Approx. 15 min. on foot from the East Gate of Akita Station |                                                                                                                                                                                                                                                         |                                                                                                                                                                                                                                                                                                                           |  |
| Taihei Line                                                 |                                                                                                                                                                                                                                                         |                                                                                                                                                                                                                                                                                                                           |  |
| Akanuma Line                                                | West Gate ①                                                                                                                                                                                                                                             | Daigaku Byoin-mae<br>(Approx. 15 min.)                                                                                                                                                                                                                                                                                    |  |
| Matsuzaki Danchi Line                                       |                                                                                                                                                                                                                                                         |                                                                                                                                                                                                                                                                                                                           |  |
| Daigaku Byoin Line via Tegatayama                           | West Gate ①                                                                                                                                                                                                                                             |                                                                                                                                                                                                                                                                                                                           |  |
| Eki Higashi Line                                            | East Gate ①                                                                                                                                                                                                                                             |                                                                                                                                                                                                                                                                                                                           |  |
| Akanuma Line                                                | East Gate ②                                                                                                                                                                                                                                             |                                                                                                                                                                                                                                                                                                                           |  |
| Kanda Asahino Line                                          |                                                                                                                                                                                                                                                         | Haranomachi<br>(Approx. 10 min.)                                                                                                                                                                                                                                                                                          |  |
| Kanda Tsuchizaki Line                                       | West Gate 10                                                                                                                                                                                                                                            |                                                                                                                                                                                                                                                                                                                           |  |
| Soegawa Line                                                |                                                                                                                                                                                                                                                         |                                                                                                                                                                                                                                                                                                                           |  |
|                                                             | Bus Route (Akita Chuoukoutsu)  Daigaku Byoin Line via Tegatayama  Approx. 15 min. on foo Taihei Line  Akanuma Line  Matsuzaki Danchi Line  Daigaku Byoin Line via Tegatayama  Eki Higashi Line  Akanuma Line  Kanda Asahino Line  Kanda Tsuchizaki Line | Bus Route (Akita Chuoukoutsu)  Daigaku Byoin Line via Tegatayama  Approx. 15 min. on foot from the Eat Taihei Line  Akanuma Line  Matsuzaki Danchi Line  Daigaku Byoin Line via Tegatayama  West Gate ①  West Gate ①  Eki Higashi Line  East Gate ①  Akanuma Line  Kanda Asahino Line  Kanda Tsuchizaki Line  West Gate ① |  |