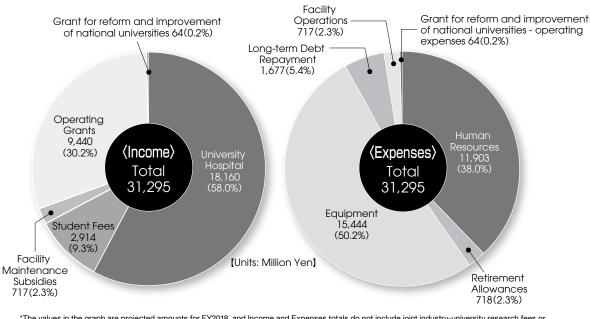

Budget for FY2018

\*The values in the graph are projected amounts for FY2018, and Income and Expenses totals do not include joint industry-university research fees or donation-related costs.

| Category                                                  | FY2013    |           | FY2014    |           | FY2015    |           | FY2016    |           | FY2017    |           |
|-----------------------------------------------------------|-----------|-----------|-----------|-----------|-----------|-----------|-----------|-----------|-----------|-----------|
|                                                           | Donations | Amount    |
| Collaborative<br>Research with<br>Private Sector,<br>etc. | 78        | 77,127    | 73        | 73,014    | 78        | 84,678    | 83        | 97,547    | 84        | 90,666    |
| Contracted<br>Research                                    | 123       | 283,797   | 92        | 381,405   | 113       | 530,846   | 119       | 496,638   | 118       | 395,905   |
| Scholarship<br>Donations                                  | 737       | 457,398   | 702       | 433,377   | 739       | 422,973   | 753       | 464,698   | 729       | 421,921   |
| Charitable<br>Lectures/<br>Departments                    | 5         | 204,000   | 4         | 162,000   | 4         | 156,000   | 4         | 156,000   | 3         | 151,000   |
| Total                                                     | 943       | 1,022,322 | 871       | 1,049,796 | 934       | 1,194,496 | 959       | 1,214,883 | 913       | 1,048,520 |