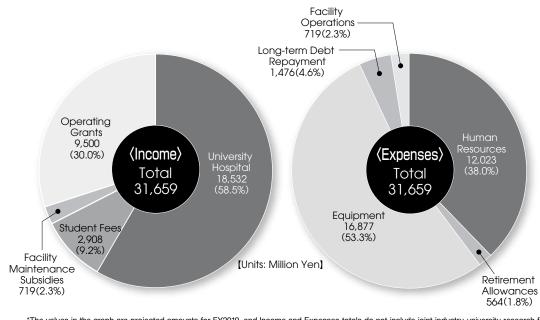

Budget for FY2019

\*The values in the graph are projected amounts for FY2019, and Income and Expenses totals do not include joint industry-university research fees and donation-related costs.

| Category                                                  | FY2014    |           | FY2015    |           | FY2016    |           | FY2017    |           | FY2018    |           |
|-----------------------------------------------------------|-----------|-----------|-----------|-----------|-----------|-----------|-----------|-----------|-----------|-----------|
|                                                           | Donations | Amount    |
| Collaborative<br>Research with<br>Private Sector,<br>etc. | 73        | 73,014    | 78        | 84,678    | 83        | 97,547    | 84        | 90,666    | 82        | 87,869    |
| Contracted<br>Research                                    | 92        | 381,405   | 113       | 530,846   | 119       | 496,638   | 118       | 395,905   | 134       | 337,451   |
| Scholarship<br>Donations                                  | 702       | 433,377   | 739       | 422,973   | 753       | 464,698   | 729       | 421,921   | 749       | 433,794   |
| Charitable<br>Lectures/<br>Departments                    | 4         | 162,000   | 4         | 156,000   | 4         | 156,000   | 3         | 151,000   | 3         | 148,000   |
| Total                                                     | 871       | 1,049,796 | 934       | 1,194,496 | 959       | 1,214,883 | 913       | 1,048,520 | 968       | 1,007,114 |