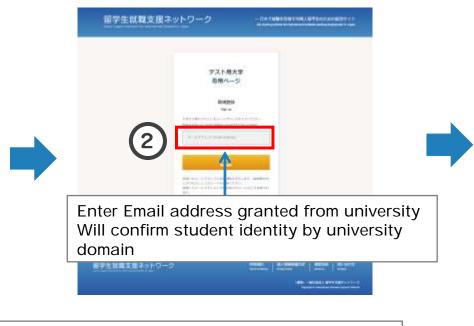

## 2. 登録方法

## 2.How to Register

Interest TEL GARRENTE E-ed describings TEL-MARKETER TEL-M

Send ID information to registered email address

Send URL for member registration to registered email address

\*Nickname will only be used on your own front page