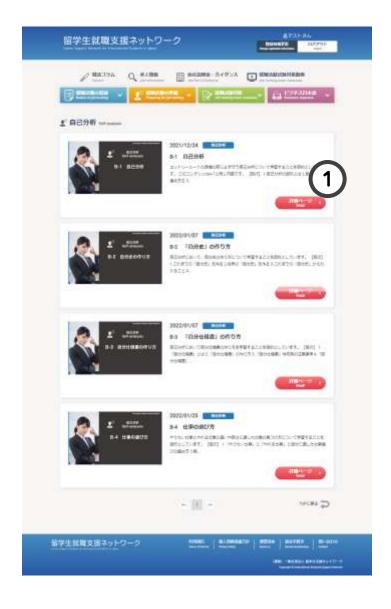

## 5. 就職試験対策動画の視聴方法

- (!) 就職試験対策動画の視聴方法
- **詳細ページ** 詳細ページをクリックします。
- ② 動画を視聴する 動画を視聴するをクリックします。