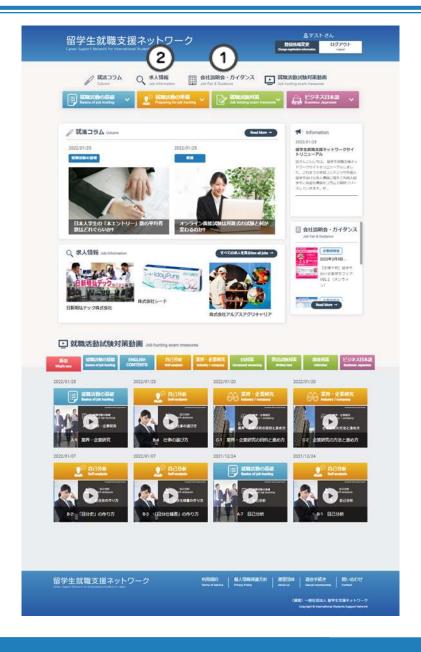

## 6. 留学生就職支援ネットワークの使い方①

(!) 日本の就職活動の方法を知り準備を行う

日本企業に就職するためには、日本の就職活動を理解し、就職活動のための準備が必要となります。このシステムでは、動画で日本の就職活動について知り、どのような準備が必要か、また、どう対処したらいいのかをわかりやすく学習することができます。

1 日本の就職活動を理解する

まずは日本の就職活動を理解しどのようなスケジュールで行われていくのかを理解しましょう。就職活動の基礎では、日本の就職活動の概要とスケュールについて学習することができます。A-1「日本の就職活動とは」からA-2→A3→A4…の順番に学習しましょう。各コンテンツは時期に合わせて情報を配信します。

2 就職活動の準備をする

次に就職活動の試験対策を行う前に準備を行います。就職活動の準備では「自己分析」、「業界・企業」。B-1「自己分析」C-1「業界・企業研究の目的と進め方」、から順番に学習しましょう。各コンテンツは時期に合わせて情報を配信します。

3 就職活動の試験対策をする

最後に「エントリーシート」、「筆記試験」、「面接対策」について、準備の方法と対処方法などを詳しく学習することができます。それぞれのコンテンツともに●-1→ ●-2…の順番に学習しましょう。各コンテンツは時期に合わせて情報を配信します。