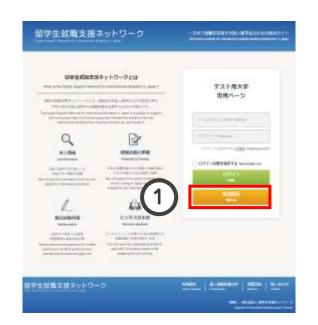

## 2. 登録方法

## 2.How to Register

Interest TEL GARRENTE E-ed describings TEL-MARKETER TEL-M

Send ID information to registered email address

Send URL for member registration to registered email address

\*Nickname will only be used on your own front page