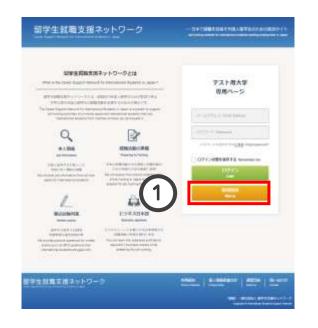

## 2. 登録方法

## 2.How to Register

Interest TEL GARRENTE E-ed describings TEL-MARKETER TEL-M

Send ID information to registered email address

Send URL for member registration to registered email address

\*Nickname will only be used on your own front page