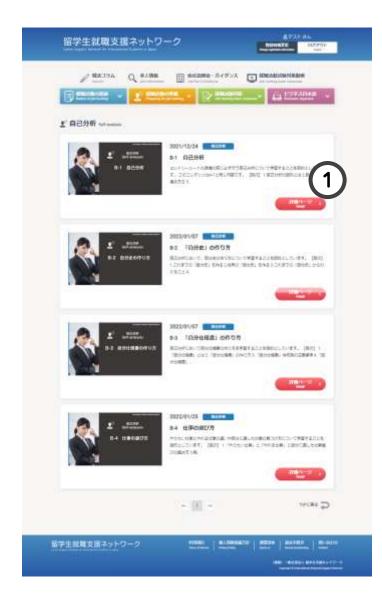

## 5. 就職試験対策動画の視聴方法

- (!) 就職試験対策動画の視聴方法
- **詳細ページ** 詳細ページをクリックします。
- ② 動画を視聴する 動画を視聴するをクリックします。

## 5. How to Watch Employment Exam Preparation Videos

- (!) How to Watch Employment Exam Preparation Videos
- Detail page
  Click "Detail Page"
- Watch video Click "Watch Video"