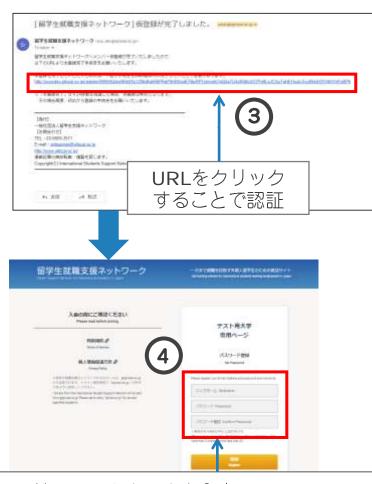

#### 登録したメールアドレスへ 会員登録用URLを送付

パスワード、ニックネームを入力

※ニックネームは自分専用のトップページ の表示に使用するのみです。

## 2.How to Register

Interest TEL GARRENTE E-ed describings TEL-MARKETER TEL-M

Send ID information to registered email address

Send URL for member registration to registered email address

\*Nickname will only be used on your own front page