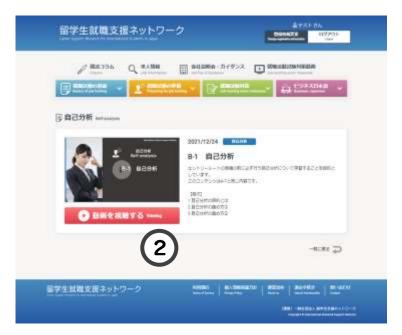

## 5. How to Watch Employment Exam Preparation Videos

- (!) How to Watch Employment Exam Preparation Videos
- Detail page
  Click "Detail Page"
- Watch video Click "Watch Video"