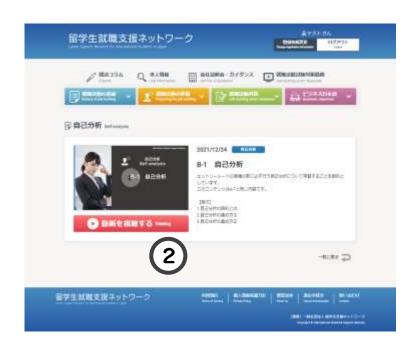

## 5. 就職試験対策動画の視聴方法

- (!) 就職試験対策動画の視聴方法
- **詳細ページ** 詳細ページをクリックします。
- ② 動画を視聴する 動画を視聴するをクリックします。

## 5. How to Watch Employment Exam Preparation Videos

- (!) How to Watch Employment Exam Preparation Videos
- Detail page
  Click "Detail Page"
- Watch video Click "Watch Video"