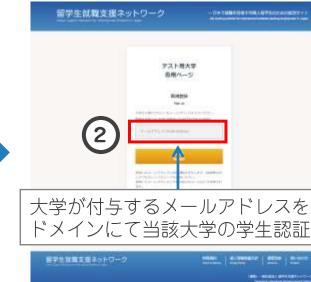

## 2. 登録方法

#### 登録したメールアドレスへ 会員登録用URLを送付

パスワード、ニックネームを入力

※ニックネームは自分専用のトップページ の表示に使用するのみです。

## 2.How to Register

Interest TEL GARRENTE E-ed describings TEL-MARKETER TEL-M

Send ID information to registered email address

Send URL for member registration to registered email address

\*Nickname will only be used on your own front page