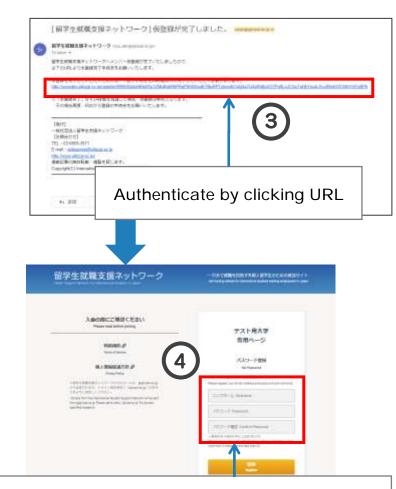

#### 登録したメールアドレスへ 会員登録用URLを送付

パスワード、ニックネームを入力

※ニックネームは自分専用のトップページ の表示に使用するのみです。

## 2.How to Register

Interest TEL GARRENTE E-ed describings TEL-MARKETER TEL-M

Send ID information to registered email address

Send URL for member registration to registered email address

\*Nickname will only be used on your own front page